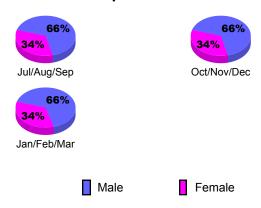

### **Gender Comparison 2009-2010**

Totals

GMT: Robert B Fowler Location: NAMIBIA GMT CA: 6

|             |                            | <u>Club</u><br><b>20</b> 0    |                                   | <u>Clubs</u><br>2008-2009        |                                  |
|-------------|----------------------------|-------------------------------|-----------------------------------|----------------------------------|----------------------------------|
| Month       | New<br>Club<br><u>Goal</u> | Actual<br>New<br><u>Clubs</u> | Actual<br>Dropped<br><u>Clubs</u> | Gain/<br>Loss of<br><u>Clubs</u> | Gain/<br>Loss of<br><u>Clubs</u> |
| Jul/Aug/Sep | 0                          | 0                             | 0                                 | 0                                | 0                                |
| Oct/Nov/Dec | 0                          | 0                             | 0                                 | 0                                | 0                                |
| Jan/Feb/Mar | 0                          | 0                             | 0                                 | 0                                | 0                                |

# **Gender Comparison 2009-2010**