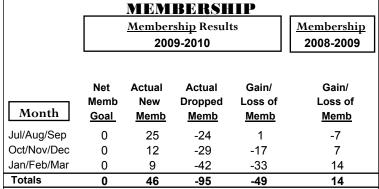

## YTD Status Quo Clubs 2009-2010

Status Quo Clubs Compared to Status Quo Members

6
4
2
0
-2
-4
-6

Jul/Aug/Sep Oct/Nov/Dec Jan/Feb/Mar

Status Quo Clubs

Total Status Quo Members

| <u> </u>    |                     |                    |                        |                        |                        |  |  |  |
|-------------|---------------------|--------------------|------------------------|------------------------|------------------------|--|--|--|
|             |                     | Member             | Membership             |                        |                        |  |  |  |
|             |                     | 200                | 2008-2009              |                        |                        |  |  |  |
|             |                     |                    |                        |                        |                        |  |  |  |
|             | Net                 | Actual             | Actual                 | Gain/                  | Gain/                  |  |  |  |
| Month       | Memb<br><u>Goal</u> | New<br><u>Memb</u> | Dropped<br><u>Memb</u> | Loss of<br><u>Memb</u> | Loss of<br><u>Memb</u> |  |  |  |
| Jul/Aug/Sep | 0                   | 5                  | -4                     | 1                      | -21                    |  |  |  |
| Oct/Nov/Dec | 0                   | 2                  | -2                     | 0                      | 7                      |  |  |  |
| Jan/Feb/Mar | 0                   | 1                  | -4                     | -3                     | 3                      |  |  |  |
| Totals      | 0                   | 8                  | -10                    | -2                     | -11                    |  |  |  |
|             |                     |                    |                        |                        |                        |  |  |  |