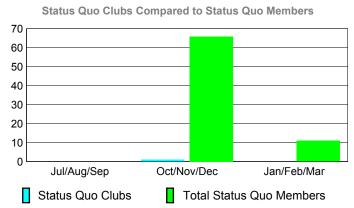

### YTD Status Quo Clubs 2009-2010

## YTD Status Quo Clubs 2009-2010

Status Quo Clubs Compared to Status Quo Members

6
4
2
0
-2
-4
-6

Jul/Aug/Sep Oct/Nov/Dec Jan/Feb/Mar

Status Quo Clubs

Total Status Quo Members

| <u> </u>    |                     |                    |                        |                        |                        |  |  |  |
|-------------|---------------------|--------------------|------------------------|------------------------|------------------------|--|--|--|
|             |                     | Member             | Membership             |                        |                        |  |  |  |
|             |                     | 200                | 2008-2009              |                        |                        |  |  |  |
|             |                     |                    |                        |                        |                        |  |  |  |
|             | Net                 | Actual             | Actual                 | Gain/                  | Gain/                  |  |  |  |
| Month       | Memb<br><u>Goal</u> | New<br><u>Memb</u> | Dropped<br><u>Memb</u> | Loss of<br><u>Memb</u> | Loss of<br><u>Memb</u> |  |  |  |
| Jul/Aug/Sep | 0                   | 5                  | -4                     | 1                      | -21                    |  |  |  |
| Oct/Nov/Dec | 0                   | 2                  | -2                     | 0                      | 7                      |  |  |  |
| Jan/Feb/Mar | 0                   | 1                  | -4                     | -3                     | 3                      |  |  |  |
| Totals      | 0                   | 8                  | -10                    | -2                     | -11                    |  |  |  |
|             |                     |                    |                        |                        |                        |  |  |  |