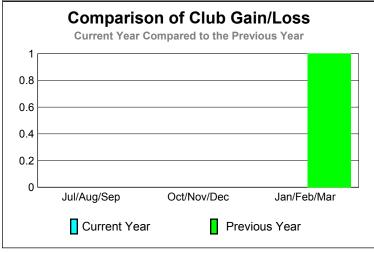

GMT: Robert B Fowler Location: REP OF SOUTH AFRICA GMT CA: 6

|             |                            | <u>Club</u><br><b>200</b>     |                                   | <u>Clubs</u><br>2008-2009        |                                  |
|-------------|----------------------------|-------------------------------|-----------------------------------|----------------------------------|----------------------------------|
| Month       | New<br>Club<br><u>Goal</u> | Actual<br>New<br><u>Clubs</u> | Actual<br>Dropped<br><u>Clubs</u> | Gain/<br>Loss of<br><u>Clubs</u> | Gain/<br>Loss of<br><u>Clubs</u> |
| Jul/Aug/Sep | 0                          | 0                             | 0                                 | 0                                | 0                                |
| Oct/Nov/Dec | 0                          | 0                             | 0                                 | 0                                | 0                                |
| Jan/Feb/Mar | 0                          | 0                             | 0                                 | 0                                | 1                                |
| Totals      | 0                          | 0                             | 0                                 | 0                                | 1                                |