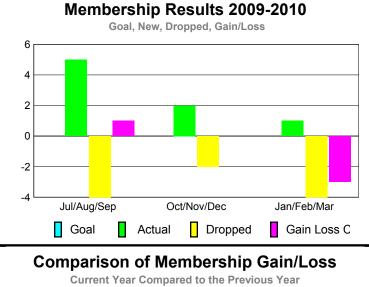

## YTD Status Quo Clubs 2009-2010

Status Quo Clubs Compared to Status Quo Members

6
4
2
0
-2
-4
-6

Jul/Aug/Sep Oct/Nov/Dec Jan/Feb/Mar

Status Quo Clubs

Total Status Quo Members

| <u> </u>    |                     |                    |                        |                        |                        |  |  |  |
|-------------|---------------------|--------------------|------------------------|------------------------|------------------------|--|--|--|
|             |                     | Member             | Membership             |                        |                        |  |  |  |
|             |                     | 200                | 2008-2009              |                        |                        |  |  |  |
|             |                     |                    |                        |                        |                        |  |  |  |
|             | Net                 | Actual             | Actual                 | Gain/                  | Gain/                  |  |  |  |
| Month       | Memb<br><u>Goal</u> | New<br><u>Memb</u> | Dropped<br><u>Memb</u> | Loss of<br><u>Memb</u> | Loss of<br><u>Memb</u> |  |  |  |
| Jul/Aug/Sep | 0                   | 5                  | -4                     | 1                      | -21                    |  |  |  |
| Oct/Nov/Dec | 0                   | 2                  | -2                     | 0                      | 7                      |  |  |  |
| Jan/Feb/Mar | 0                   | 1                  | -4                     | -3                     | 3                      |  |  |  |
| Totals      | 0                   | 8                  | -10                    | -2                     | -11                    |  |  |  |
|             |                     |                    |                        |                        |                        |  |  |  |