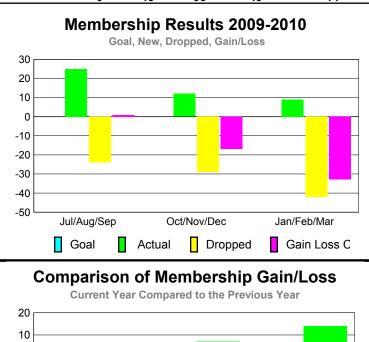

## YTD Status Quo Clubs 2009-2010

Status Quo Clubs Compared to Status Quo Members

6
4
2
0
-2
-4
-6

Jul/Aug/Sep Oct/Nov/Dec Jan/Feb/Mar

Status Quo Clubs

Total Status Quo Members

| <u> </u>    |                     |                    |                        |                        |                        |  |  |  |
|-------------|---------------------|--------------------|------------------------|------------------------|------------------------|--|--|--|
|             |                     | Member             | Membership             |                        |                        |  |  |  |
|             |                     | 200                | 2008-2009              |                        |                        |  |  |  |
|             |                     |                    |                        |                        |                        |  |  |  |
|             | Net                 | Actual             | Actual                 | Gain/                  | Gain/                  |  |  |  |
| Month       | Memb<br><u>Goal</u> | New<br><u>Memb</u> | Dropped<br><u>Memb</u> | Loss of<br><u>Memb</u> | Loss of<br><u>Memb</u> |  |  |  |
| Jul/Aug/Sep | 0                   | 5                  | -4                     | 1                      | -21                    |  |  |  |
| Oct/Nov/Dec | 0                   | 2                  | -2                     | 0                      | 7                      |  |  |  |
| Jan/Feb/Mar | 0                   | 1                  | -4                     | -3                     | 3                      |  |  |  |
| Totals      | 0                   | 8                  | -10                    | -2                     | -11                    |  |  |  |
|             |                     |                    |                        |                        |                        |  |  |  |