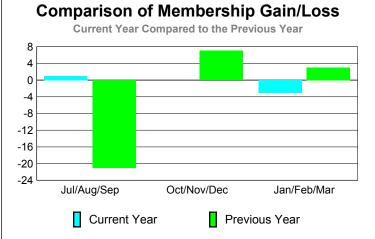

## YTD Status Quo Clubs 2009-2010

Status Quo Clubs Compared to Status Quo Members

6
4
2
0
-2
-4
-6

Jul/Aug/Sep Oct/Nov/Dec Jan/Feb/Mar

Status Quo Clubs

Total Status Quo Members

| <u> </u>    |                     |                    |                        |                        |                        |  |  |  |
|-------------|---------------------|--------------------|------------------------|------------------------|------------------------|--|--|--|
|             |                     | Member             | Membership             |                        |                        |  |  |  |
|             |                     | 200                | 2008-2009              |                        |                        |  |  |  |
|             |                     |                    |                        |                        |                        |  |  |  |
|             | Net                 | Actual             | Actual                 | Gain/                  | Gain/                  |  |  |  |
| Month       | Memb<br><u>Goal</u> | New<br><u>Memb</u> | Dropped<br><u>Memb</u> | Loss of<br><u>Memb</u> | Loss of<br><u>Memb</u> |  |  |  |
| Jul/Aug/Sep | 0                   | 5                  | -4                     | 1                      | -21                    |  |  |  |
| Oct/Nov/Dec | 0                   | 2                  | -2                     | 0                      | 7                      |  |  |  |
| Jan/Feb/Mar | 0                   | 1                  | -4                     | -3                     | 3                      |  |  |  |
| Totals      | 0                   | 8                  | -10                    | -2                     | -11                    |  |  |  |
|             |                     |                    |                        |                        |                        |  |  |  |